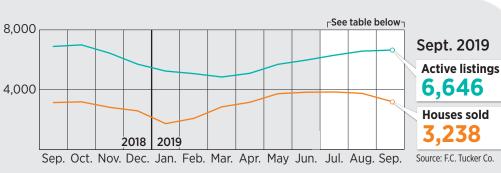

# **Housing sales**

Photo credit

As expected, sales activity is dropping as central Indiana moves into fall weather. Inventory remains low. As of Sept. 1, the region had just two months of supply—10% less than at this time last year—meaning it would take just two months to sell out the current inventory of houses if no more came on the market. Sales prices during the three-month period remained unchanged from last year at an average of \$216,663.•

| Sales activ                            | vitv                   | Allsin                                    | alo-fa                            | mily hous             | coc an                            | d cond                         | omini                             | ume                  |                                   |                                |                                   |                       |                                   |                           |                                   |
|----------------------------------------|------------------------|-------------------------------------------|-----------------------------------|-----------------------|-----------------------------------|--------------------------------|-----------------------------------|----------------------|-----------------------------------|--------------------------------|-----------------------------------|-----------------------|-----------------------------------|---------------------------|-----------------------------------|
| July 1, 2019 - Sept. 30, 2019          |                        | All single-family houses and condominiums |                                   |                       |                                   |                                |                                   |                      | Activo listings                   |                                |                                   |                       |                                   |                           |                                   |
| The row of all township totals include |                        | Sales                                     |                                   |                       |                                   |                                |                                   | Active listings      |                                   |                                |                                   |                       |                                   |                           |                                   |
| townships from 16 central India        | na counties.  Township | Houses<br>sold                            | Change<br>from<br>year<br>earlier | Average<br>sale price | Change<br>from<br>year<br>earlier | Average sale price per sq. ft. | Change<br>from<br>year<br>earlier | Days<br>on<br>market | Change<br>from<br>year<br>earlier | Houses<br>for sale<br>Sept. 30 | Change<br>from<br>year<br>earlier | Average<br>list price | Change<br>from<br>year<br>earlier | Months<br>of<br>inventory | Change<br>from<br>year<br>earlier |
| County                                 | All                    | 10,951                                    | 2%                                | \$216,663             | 0%                                | NA                             | NA                                | 31                   | 3%                                | 6,646                          | -4%                               | \$258,857             | -1%                               | 2.0                       | -10%                              |
| Boone                                  | Eagle                  | 165                                       | -8%                               | \$450,528             | -3%                               | \$154                          | 2%                                | 45                   | 0%                                | 169                            | -2%                               | \$666,257             | -3%                               | 4.1                       | 43%                               |
|                                        | Perry                  | 12                                        | 50%                               | \$252,481             | 8%                                | \$123                          | 14%                               | 24                   | 100%                              | 2                              | na                                | \$231,945             | na                                | 0.7                       | na                                |
|                                        | Worth                  | 45                                        | 10%                               | \$239,448             | 4%                                | \$117                          | 8%                                | 31                   | 24%                               | 28                             | 12%                               | \$373,143             | 14%                               | 2.0                       | -4%                               |
| Hamilton                               | Clay                   | 525                                       | 1%                                | \$416,906             | 4%                                | \$151                          | 3%                                | 36                   | 6%                                | 307                            | -21%                              | \$599,152             | 7%                                | 1.9                       | -37%                              |
|                                        | Delaware               | 179                                       | -8%                               | \$236,794             | 1%                                | \$125                          | 4%                                | 14                   | -30%                              | 63                             | 2%                                | \$326,332             | 1%                                | 1.2                       | -8%                               |
|                                        | Fall Creek             | 513                                       | 4%                                | \$358,721             | 16%                               | \$133                          | 7%                                | 39                   | 8%                                | 349                            | -5%                               | \$523,751             | 0%                                | 2.4                       | -19%                              |
| Hancock                                | Buck Creek             | 65                                        | 16%                               | \$230,360             | 8%                                | \$103                          | 12%                               | 29                   | 4%                                | 19                             | -39%                              | \$340,368             | 42%                               | 0.7                       | -62%                              |
|                                        | Sugar Creek            | 84                                        | 29%                               | \$262,050             | -1%                               | \$113                          | 1%                                | 54                   | 20%                               | 64                             | -10%                              | \$324,703             | 7%                                | 3.4                       | -19%                              |
|                                        | Vernon                 | 122                                       | 56%                               | \$243,058             | -2%                               | \$115                          | 10%                               | 29                   | 7%                                | 70                             | 94%                               | \$318,876             | -5%                               | 2.1                       | 71%                               |
| Hendricks                              | Brown                  | 81                                        | 23%                               | \$310,259             | 8%                                | \$125                          | 5%                                | 34                   | 13%                               | 37                             | 0%                                | \$348,539             | -12%                              | 1.9                       | 11%                               |
|                                        | Guilford               | 135                                       | -16%                              | \$232,654             | 6%                                | \$221                          | 100%                              | 21                   | -9%                               | 73                             | 26%                               | \$294,449             | 16%                               | 1.5                       | 3%                                |
|                                        | Lincoln                | 196                                       | -2%                               | \$244,598             | 15%                               | \$115                          | 11%                               | 21                   | -9%                               | 69                             | -15%                              | \$330,654             | 9%                                | 1.3                       | -39%                              |
|                                        | Washington             | 344                                       | -9%                               | \$244,073             | 5%                                | \$112                          | 8%                                | 27                   | -13%                              | 208                            | 16%                               | \$324,174             | 11%                               | 1.8                       | 7%                                |
| Johnson                                | Clark                  | 11                                        | 120%                              | \$269,668             | -25%                              | \$120                          | 3%                                | 11                   | -73%                              | 9                              | -31%                              | \$404,853             | -14%                              | 2.3                       | -65%                              |
|                                        | Pleasant               | 335                                       | 3%                                | \$196,024             | 12%                               | \$105                          | 5%                                | 19                   | 0%                                | 108                            | -23%                              | \$260,372             | 0%                                | 1.1                       | -9%                               |
|                                        | White River            | 336                                       | 10%                               | \$285,761             | 1%                                | \$124                          | 0%                                | 31                   | -23%                              | 188                            | -3%                               | \$432,375             | 10%                               | 2.0                       | -28%                              |
| Madison                                | Green                  | 39                                        | 3%                                | \$189,600             | 10%                               | \$90                           | 5%                                | 25                   | 150%                              | 23                             | 64%                               | \$250,547             | -14%                              | 1.3                       | -27%                              |
| Marion                                 | Center                 | 692                                       | 9%                                | \$166,641             | 6%                                | \$105                          | 5%                                | 48                   | 23%                               | 916                            | 8%                                | \$264,193             | 10%                               | 3.6                       | -4%                               |
|                                        | Decatur                | 160                                       | -18%                              | \$149,062             | 3%                                | \$93                           | 3%                                | 19                   | 19%                               | 58                             | 5%                                | \$205,438             | 31%                               | 0.9                       | -13%                              |
|                                        | Franklin               | 382                                       | 5%                                | \$227,456             | 22%                               | \$109                          | 11%                               | 25                   | 25%                               | 158                            | -17%                              | \$307,419             | 11%                               | 1.4                       | -3%                               |
|                                        | Lawrence               | 585                                       | 9%                                | \$210,006             | -2%                               | \$106                          | -12%                              | 21                   | -5%                               | 309                            | -6%                               | \$346,744             | 3%                                | 1.8                       | -13%                              |
|                                        | Perry                  | 453                                       | 0%                                | \$170,244             | 9%                                | \$104                          | 7%                                | 19                   | -21%                              | 165                            | -21%                              | \$197,682             | 7%                                | 1.0                       | -33%                              |
|                                        | Pike                   | 305                                       | -14%                              | \$182,177             | 10%                               | \$101                          | 12%                               | 18                   | 0%                                | 114                            | -1%                               | \$361,586             | 9%                                | 1.0                       | -13%                              |
|                                        | Warren                 | 465                                       | 2%                                | \$132,193             | 7%                                | \$87                           | 10%                               | 19                   | -14%                              | 186                            | -11%                              | \$146,397             | 11%                               | 1.1                       | -36%                              |
|                                        | Washington             | 667                                       | -4%                               | \$266,770             | 1%                                | \$145                          | 1%                                | 29                   | 12%                               | 473                            | -7%                               | \$439,413             | 13%                               | 2.5                       | -13%                              |
|                                        | Wayne                  | 421                                       | 5%                                | \$128,808             | 15%                               | \$87                           | 8%                                | 20                   | 0%                                | 139                            | -13%                              | \$128,858             | 12%                               | 1.0                       | -32%                              |
| Morgan                                 | Brown                  | 57                                        | 2%                                | \$185,230             | 6%                                | \$112                          | 4%                                | 14                   | -67%                              | 24                             | 9%                                | \$268,100             | -4%                               | 1.1                       | -45%                              |
| _                                      | Harrison               | 4                                         | 33%                               | \$255,625             | 3%                                | \$120                          | 36%                               | 9                    | -79%                              | 2                              | -33%                              | \$334,950             | -19%                              | 1.0                       | 0%                                |
|                                        | Madison                | 57                                        | -12%                              | \$223,396             | 9%                                | \$120                          | 7%                                | 24                   | 71%                               | 46                             | -2%                               | \$282,409             | -2%                               | 2.9                       | -27%                              |
| Shelby                                 | Moral                  | 23                                        | 15%                               | \$220,787             | 35%                               | \$116                          | 30%                               | 19                   | -41%                              | 10                             | 150%                              | \$250,200             | -42%                              | 1.4                       | 186%                              |
|                                        | Sugar Creek            | 2                                         | 0%                                | \$224,000             | -11%                              | \$122                          | -5%                               | 5                    | -83%                              | 2                              | 0%                                | \$537,450             | 158%                              | 2.0                       | 100%                              |