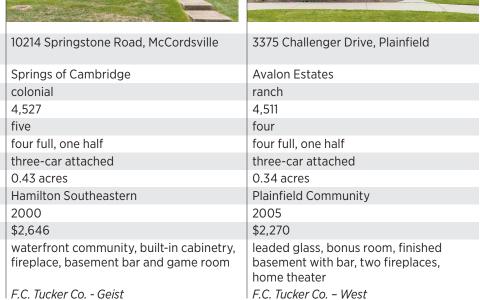

Encore Sotheby's International

| The state of the s |                                      |
|--------------------------------------------------------------------------------------------------------------------------------------------------------------------------------------------------------------------------------------------------------------------------------------------------------------------------------------------------------------------------------------------------------------------------------------------------------------------------------------------------------------------------------------------------------------------------------------------------------------------------------------------------------------------------------------------------------------------------------------------------------------------------------------------------------------------------------------------------------------------------------------------------------------------------------------------------------------------------------------------------------------------------------------------------------------------------------------------------------------------------------------------------------------------------------------------------------------------------------------------------------------------------------------------------------------------------------------------------------------------------------------------------------------------------------------------------------------------------------------------------------------------------------------------------------------------------------------------------------------------------------------------------------------------------------------------------------------------------------------------------------------------------------------------------------------------------------------------------------------------------------------------------------------------------------------------------------------------------------------------------------------------------------------------------------------------------------------------------------------------------------|--------------------------------------|
|                                                                                                                                                                                                                                                                                                                                                                                                                                                                                                                                                                                                                                                                                                                                                                                                                                                                                                                                                                                                                                                                                                                                                                                                                                                                                                                                                                                                                                                                                                                                                                                                                                                                                                                                                                                                                                                                                                                                                                                                                                                                                                                                |                                      |
| ood Drive, Indianapolis                                                                                                                                                                                                                                                                                                                                                                                                                                                                                                                                                                                                                                                                                                                                                                                                                                                                                                                                                                                                                                                                                                                                                                                                                                                                                                                                                                                                                                                                                                                                                                                                                                                                                                                                                                                                                                                                                                                                                                                                                                                                                                        | 10214 Springstone                    |
| n Ridge                                                                                                                                                                                                                                                                                                                                                                                                                                                                                                                                                                                                                                                                                                                                                                                                                                                                                                                                                                                                                                                                                                                                                                                                                                                                                                                                                                                                                                                                                                                                                                                                                                                                                                                                                                                                                                                                                                                                                                                                                                                                                                                        | Springs of Cambr                     |
|                                                                                                                                                                                                                                                                                                                                                                                                                                                                                                                                                                                                                                                                                                                                                                                                                                                                                                                                                                                                                                                                                                                                                                                                                                                                                                                                                                                                                                                                                                                                                                                                                                                                                                                                                                                                                                                                                                                                                                                                                                                                                                                                | colonial                             |
|                                                                                                                                                                                                                                                                                                                                                                                                                                                                                                                                                                                                                                                                                                                                                                                                                                                                                                                                                                                                                                                                                                                                                                                                                                                                                                                                                                                                                                                                                                                                                                                                                                                                                                                                                                                                                                                                                                                                                                                                                                                                                                                                | 4,527                                |
|                                                                                                                                                                                                                                                                                                                                                                                                                                                                                                                                                                                                                                                                                                                                                                                                                                                                                                                                                                                                                                                                                                                                                                                                                                                                                                                                                                                                                                                                                                                                                                                                                                                                                                                                                                                                                                                                                                                                                                                                                                                                                                                                | five                                 |
|                                                                                                                                                                                                                                                                                                                                                                                                                                                                                                                                                                                                                                                                                                                                                                                                                                                                                                                                                                                                                                                                                                                                                                                                                                                                                                                                                                                                                                                                                                                                                                                                                                                                                                                                                                                                                                                                                                                                                                                                                                                                                                                                | four full, one half                  |
| ched                                                                                                                                                                                                                                                                                                                                                                                                                                                                                                                                                                                                                                                                                                                                                                                                                                                                                                                                                                                                                                                                                                                                                                                                                                                                                                                                                                                                                                                                                                                                                                                                                                                                                                                                                                                                                                                                                                                                                                                                                                                                                                                           | three-car attached                   |
|                                                                                                                                                                                                                                                                                                                                                                                                                                                                                                                                                                                                                                                                                                                                                                                                                                                                                                                                                                                                                                                                                                                                                                                                                                                                                                                                                                                                                                                                                                                                                                                                                                                                                                                                                                                                                                                                                                                                                                                                                                                                                                                                | 0.43 acres                           |
| Township                                                                                                                                                                                                                                                                                                                                                                                                                                                                                                                                                                                                                                                                                                                                                                                                                                                                                                                                                                                                                                                                                                                                                                                                                                                                                                                                                                                                                                                                                                                                                                                                                                                                                                                                                                                                                                                                                                                                                                                                                                                                                                                       | Hamilton Southea                     |
|                                                                                                                                                                                                                                                                                                                                                                                                                                                                                                                                                                                                                                                                                                                                                                                                                                                                                                                                                                                                                                                                                                                                                                                                                                                                                                                                                                                                                                                                                                                                                                                                                                                                                                                                                                                                                                                                                                                                                                                                                                                                                                                                | 2000                                 |
|                                                                                                                                                                                                                                                                                                                                                                                                                                                                                                                                                                                                                                                                                                                                                                                                                                                                                                                                                                                                                                                                                                                                                                                                                                                                                                                                                                                                                                                                                                                                                                                                                                                                                                                                                                                                                                                                                                                                                                                                                                                                                                                                | \$2,646                              |
| g fireplace, built-in<br>neled den, mature trees,<br>c room                                                                                                                                                                                                                                                                                                                                                                                                                                                                                                                                                                                                                                                                                                                                                                                                                                                                                                                                                                                                                                                                                                                                                                                                                                                                                                                                                                                                                                                                                                                                                                                                                                                                                                                                                                                                                                                                                                                                                                                                                                                                    | waterfront comm<br>fireplace, baseme |