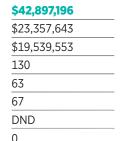

Carmel, Fishers, Indianapolis, Noblesville, Westfield. Zionsville

8 ANABEL HAVIZA Keller Williams Realty Greater Indianapolis

\$43,978,732

\$19,719,187

\$24,259,545

272

112

160

0

\$442,000

Hamilton County,

Marion County

Fishers, Noblesville,

JEFF M. KUCIC Engel & Volkers Indianapolis

| \$43,427,367                            |
|-----------------------------------------|
| \$21,273,577                            |
| \$22,153,790                            |
| 71                                      |
| 35                                      |
| 36                                      |
| \$1,150,000                             |
| 1                                       |
| Fishers, Geist,<br>Carmel, Noblesville, |